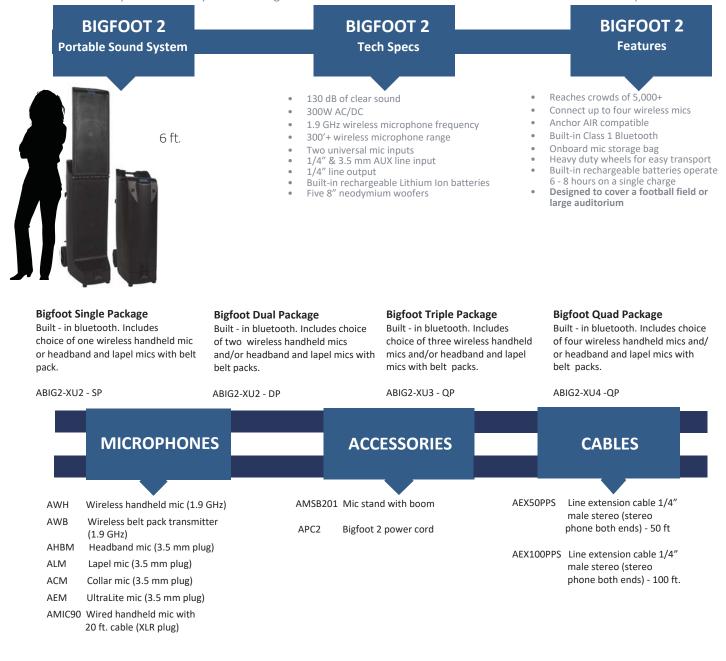

## Perfect for...

- Indoor & Outdoor Events
- Football Field
- Schools & Universities
- Sporting Events
- Marching Bands
- Graduations
- Large Auditoriums
- Assemblies
- House of Worship
- Parks & Recreation
- Auctions
- Military Training
- Fitness Centers
- Parades & Community Celebrations
- Ceremonies
- Public Gatherings
- Weddings
- Camps
- Press Conferences
- and more!

| ABIG2     | Bigfoot 2 with built-in Bluetooth                                                             |
|-----------|-----------------------------------------------------------------------------------------------|
| ABIG2-U2  | Bigfoot 2 with built-in Bluetooth & dual wireless mic receiver                                |
| ABIG2-U4  | Bigfoot 2 with built-in Bluetooth & two dual wireless mic receivers                           |
| ABIG2-X   | Bigfoot 2 with built-in Bluetooth & AIR wireless transmitter                                  |
| ABIG2-XU2 | Bigfoot 2 with built-in Bluetooth, AIR wireless transmitter & dual wireless mic receiver      |
| ABIG2-XU4 | Bigfoot 2 with built-in Bluetooth, AIR wireless transmitter & two dual wireless mic receivers |
| ABIG2-R   | Bigfoot 2 with built-in Bluetooth & AIR wireless receiver                                     |
| ABIG2-RU2 | Bigfoot 2 with built-in Bluetooth, AIR wireless receiver & dual wireless mic receiver         |
| ABIG2-RU4 | Bigfoot 2 with built-in Bluetooth, AIR wireless receiver & two dual wireless mic receivers    |
|           |                                                                                               |